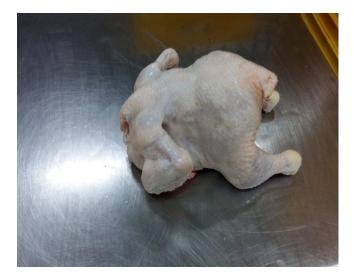

#### **Photo products:**

#### **Product Specification:**

Frozen eviscerated chicken, without giblets, head, neck and feet. Internal fat lower abdomen is not removed. Moisture – not more than 5% Nutritional value per 100g of product: Protein - not less than 19, 4 g; Fat - not more than 13, 5 g; Energy value (calories) 100 g – 199, 0 kcal. Percent of dropped liquid after defrosting 1-3 %