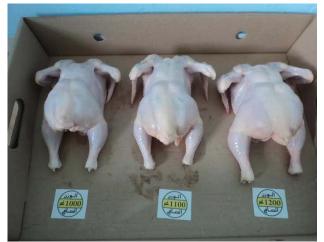

#### **Photo products:**

#### **Products:**

Whole Frozen Chicken 900-1300g Whole Frozen Chicken 1400-1800g (Percent of dropped liquid after defrosting 10-15 %) 1300 USD /MT 1250 USD/MT

| Chicken Leg Quarter | 1600 USD /MT |
|---------------------|--------------|
| Chicken Fillet      | 2350 USD/MT  |
| Chicken Wing        | 1450 USD /MT |
| Chicken Thigh       | 1650 USD /MT |
| Chicken Drumstick   | 1500 USD /MT |